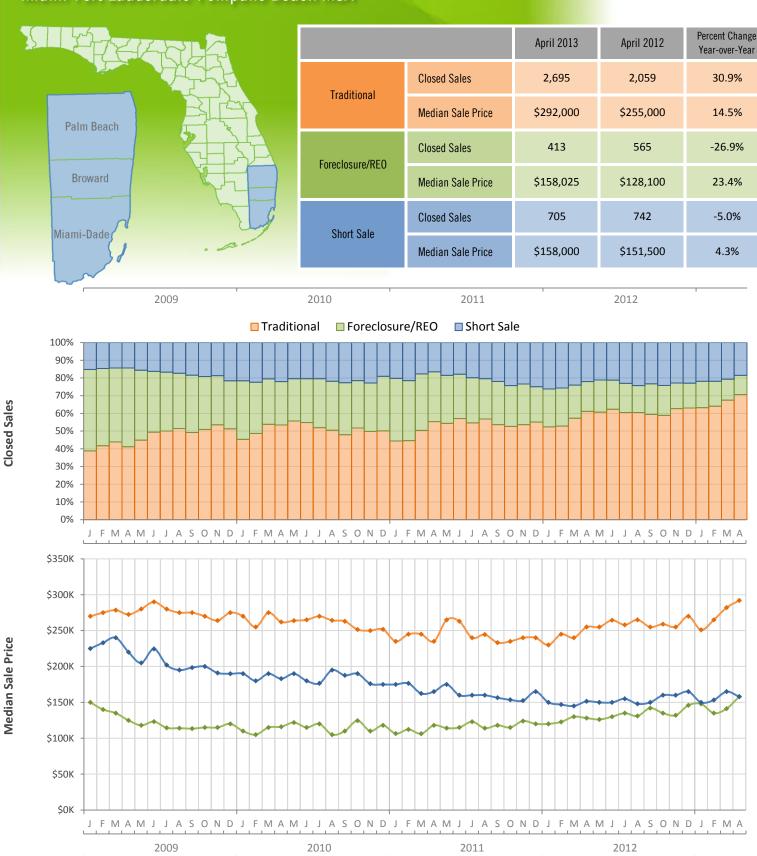

## Monthly Distressed Market Summary - April 2013 Single Family Homes Miami-Fort Lauderdale-Pompano Beach MSA