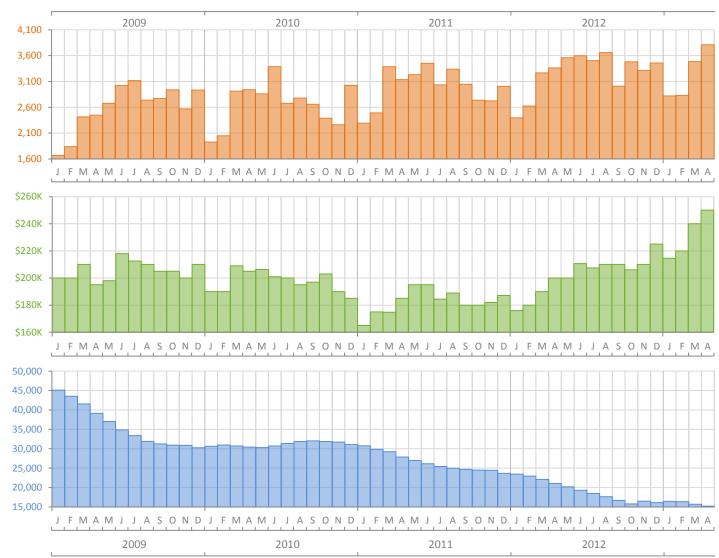

## Monthly Market Summary - April 2013 Single Family Homes Miami-Fort Lauderdale-Pompano Beach MSA

Median Sale Price

Total Inventory

|                                              | April 2013 | April 2012 | Percent Change<br>Year-over-Year |
|----------------------------------------------|------------|------------|----------------------------------|
| Closed Sales                                 | 3,813      | 3,364      | 13.3%                            |
| Cash Sales                                   | 1,796      | 1,518      | 18.3%                            |
| New Pending Sales                            | 6,322      | 5,106      | 23.8%                            |
| New Listings                                 | 6,295      | 5,524      | 14.0%                            |
| Median Sale Price                            | \$250,000  | \$200,000  | 25.0%                            |
| Average Sale Price                           | \$403,450  | \$354,774  | 13.7%                            |
| Median Days on Market                        | 54         | 63         | -14.3%                           |
| Avg. Percent of Original List Price Received | 94.2%      | 91.0%      | 3.5%                             |
| Pending Inventory                            | 15,401     | (No Data)  | N/A                              |
| Inventory (Active Listings)                  | 15,219     | 21,077     | -27.8%                           |
| Months Supply of Inventory                   | 4.5        | 7.0        | -35.5%                           |